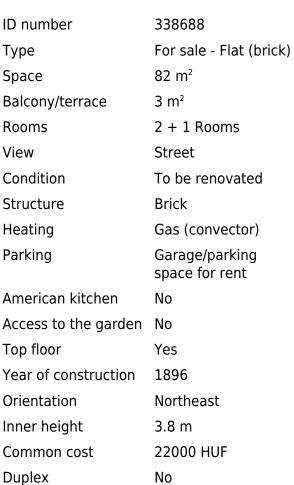

## **Budapest VI. district**

|                                                                                                                                                                                                                                                                                                                                                                                                                                                                                                                                                                                                                                                                                                                              | 109 000 000 HUF                        | ID numbe   |
|------------------------------------------------------------------------------------------------------------------------------------------------------------------------------------------------------------------------------------------------------------------------------------------------------------------------------------------------------------------------------------------------------------------------------------------------------------------------------------------------------------------------------------------------------------------------------------------------------------------------------------------------------------------------------------------------------------------------------|----------------------------------------|------------|
| Incredible location! Absolute Heart of Budapest!<br>Right next to Hungarian Opera house on the famous pedestrian<br>street.<br>Remarkable location, only 1 min walk to Opera House and Andrassy<br>Avenue, 2 min walk to Basilica, 5 min walk to Liberty Square and<br>Parliament.<br>Beautiful classical building , in immaculate condition inside outside.<br>It is extremely bright, its windows overlook to street, and the sun<br>shines through all around.<br>Perfect layout: two good size bedrooms and bathroom , separated<br>kitchen and dining + spacious living room.<br>Cute 3 sqm balcony , two chairs and a nice table perfectly fit in,<br>ideal location for two glasses of wine after a long and busy day |                                        | Туре       |
|                                                                                                                                                                                                                                                                                                                                                                                                                                                                                                                                                                                                                                                                                                                              |                                        | Space      |
|                                                                                                                                                                                                                                                                                                                                                                                                                                                                                                                                                                                                                                                                                                                              |                                        | Balcony/t  |
|                                                                                                                                                                                                                                                                                                                                                                                                                                                                                                                                                                                                                                                                                                                              |                                        | Rooms      |
|                                                                                                                                                                                                                                                                                                                                                                                                                                                                                                                                                                                                                                                                                                                              |                                        | View       |
|                                                                                                                                                                                                                                                                                                                                                                                                                                                                                                                                                                                                                                                                                                                              |                                        | Condition  |
|                                                                                                                                                                                                                                                                                                                                                                                                                                                                                                                                                                                                                                                                                                                              |                                        | Structure  |
|                                                                                                                                                                                                                                                                                                                                                                                                                                                                                                                                                                                                                                                                                                                              |                                        | Heating    |
|                                                                                                                                                                                                                                                                                                                                                                                                                                                                                                                                                                                                                                                                                                                              |                                        | Parking    |
|                                                                                                                                                                                                                                                                                                                                                                                                                                                                                                                                                                                                                                                                                                                              |                                        | American   |
|                                                                                                                                                                                                                                                                                                                                                                                                                                                                                                                                                                                                                                                                                                                              |                                        | Access to  |
|                                                                                                                                                                                                                                                                                                                                                                                                                                                                                                                                                                                                                                                                                                                              | <b>Zsobrák Zita</b><br>+36-30-328-5889 | Top floor  |
|                                                                                                                                                                                                                                                                                                                                                                                                                                                                                                                                                                                                                                                                                                                              |                                        | Year of co |
|                                                                                                                                                                                                                                                                                                                                                                                                                                                                                                                                                                                                                                                                                                                              |                                        | Orientatio |
|                                                                                                                                                                                                                                                                                                                                                                                                                                                                                                                                                                                                                                                                                                                              | z.zsobrak@gdn-ingatlan.hu              | Inner heid |