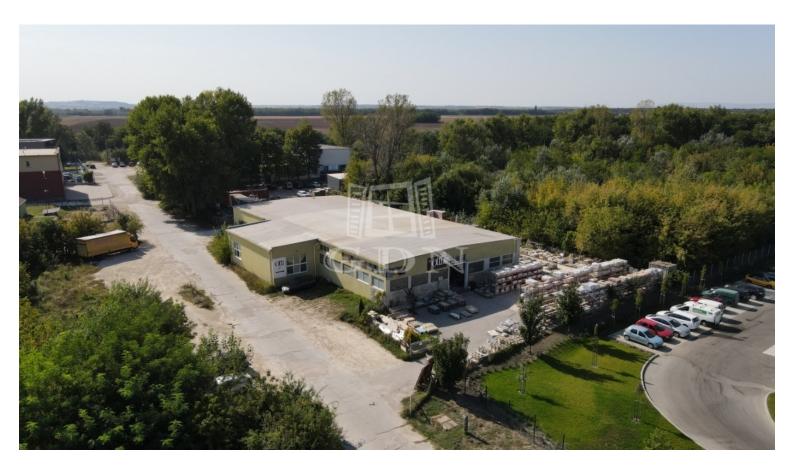

## Székesfehérvár Sóstói Ipari Parkban

338 500 000 HUF

lp-002826. Independent Industrial Site / Warehouse for Sale in Székesfehérvár, Sóstó Industrial Park near the M7 Motorway!

The property is located in the Sóstó Industrial Park, an active industrial environment, 5 km from the city center and only 3 km from the M7 motorway. It is easily accessible by car, public transport, and freight traffic without any restrictions.

Area Details:

- Plot area: 3500m<sup>2</sup>
- Total useful floor area of the warehouse: 1150m<sup>2</sup>

## Features:

- Independent fenced site
- The building is completely walkable around
- Outdoor storage possibility
- Equipped with all utilities
- Power capacity: 3 x 50A (expandable)
- ► 3 level industrial gates: 2.9m x 3.5m; 4m x 4m
- Interior height: ~6m
- ► Gas-powered infrared heating in the hall, gas boiler-radiator in the offices