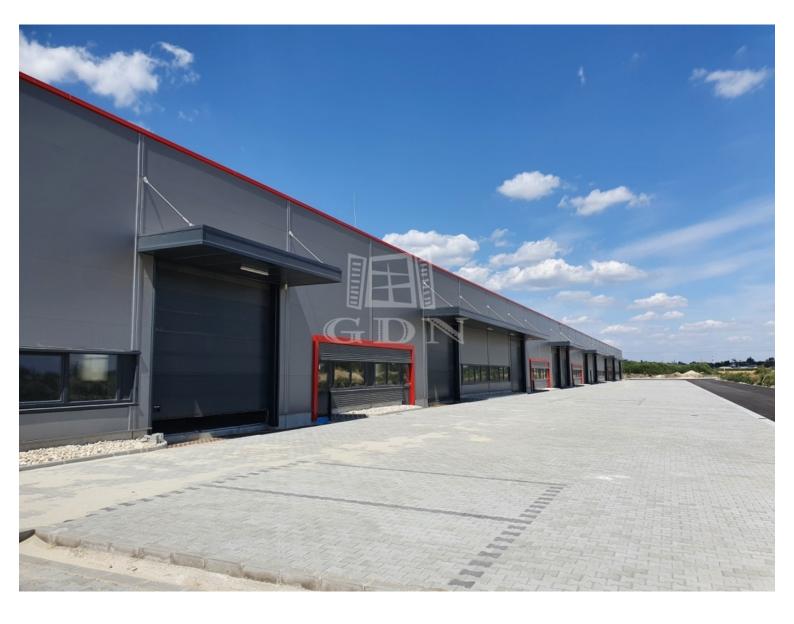

## 459 145 HUF

Located in Székesfehérvár, near the southern exit of M7 highway, newly built warehouses / manufacturing halls of various size are for rent!

Warehouse unit sizes varies from 193 sqm to 1143sqm.

## Features:

- newly built, modern, insulated building
- each warehouse unit has one air-conditioned office and one toilet (expandable on request)
- separate personal entrance for each hall unit
- electric capacity: 3x32 A (expandable!)
- warehouse heating: with gas-powered radiant heating or industrial AC
- 6 7 m internal height
- 5t / m2 floor load capacity
- electric industrial doors (5m x 4.5m)