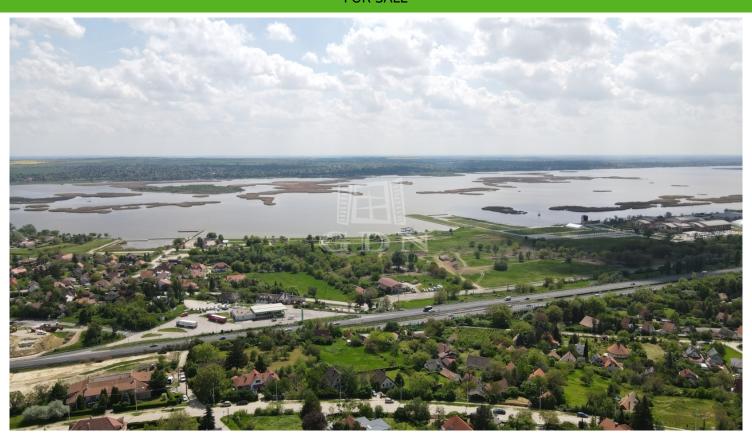

Velence is a town in Fejér County, within the Gárdony district, situated on the eastern shore of Lake Velence in a picturesque environment. Pákozd, located at the northern shore of Lake Velence and the southeastern foothills of the Velence Mountains, is a settlement surrounded by natural beauty. The location is very convenient geographically, as it is only 49 km from Budapest, 10 km from Székesfehérvár, and 50 km from Lake Balaton (Siófok). All of this is easily accessible via the M7 highway.