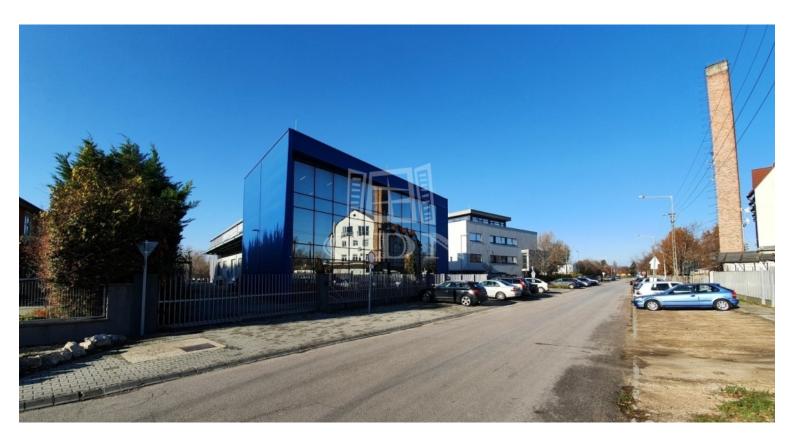

## 650 000 000 HUF

Ip-003755. For Sale: Modern Industrial/Commercial Facility in Székesfehérvár, Near the Train Station

This property is easily accessible by car, commercial vehicle, and public transportation, located just 3 km from the city center and the M7 motorway. The building consists of a three-story office building with street frontage and a two-story, multi-section production/warehouse area that can be interconnected.

Additional areas: 246 m<sup>2</sup>

Features:

Modern appearance, contemporary building (year of construction:

2015)

Bright rooms with large glass surfaces (office building)

Card access control system Elevator-equipped building